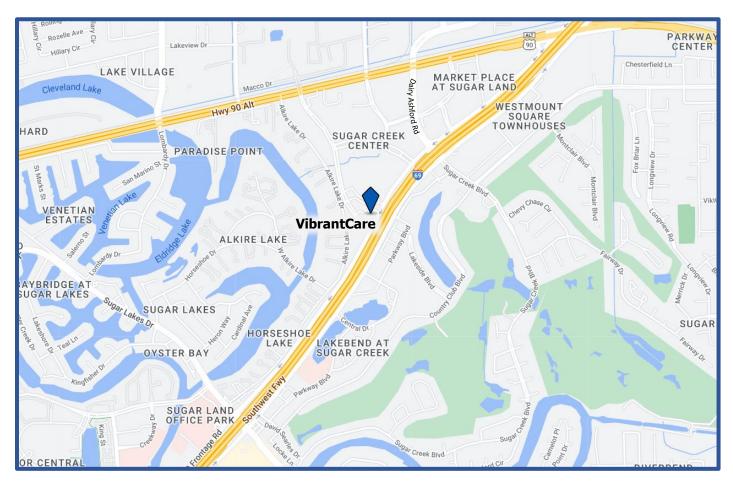

## SUGAR LAND LOCATION

Located on the Southwest Freeway frontage road (southbound) on the corner of Commerce Green Blvd., between Dairy Ashford Rd. and Sugar Lakes Dr. The parking garage is at the back of the building. Enter the building and we are the first suite on the right.

## VibrantCare Rehabilitation

14090 Southwest Freeway, Ste 101 Sugar Land, TX 77478

- Musculoskeletal Injuries
- Orthopedic/Sports Physical Therapy
- > Pre- & Post-surgical care
- Pediatric Rehabilitation
- > Balance/Gait
- Vestibular Rehabilitation